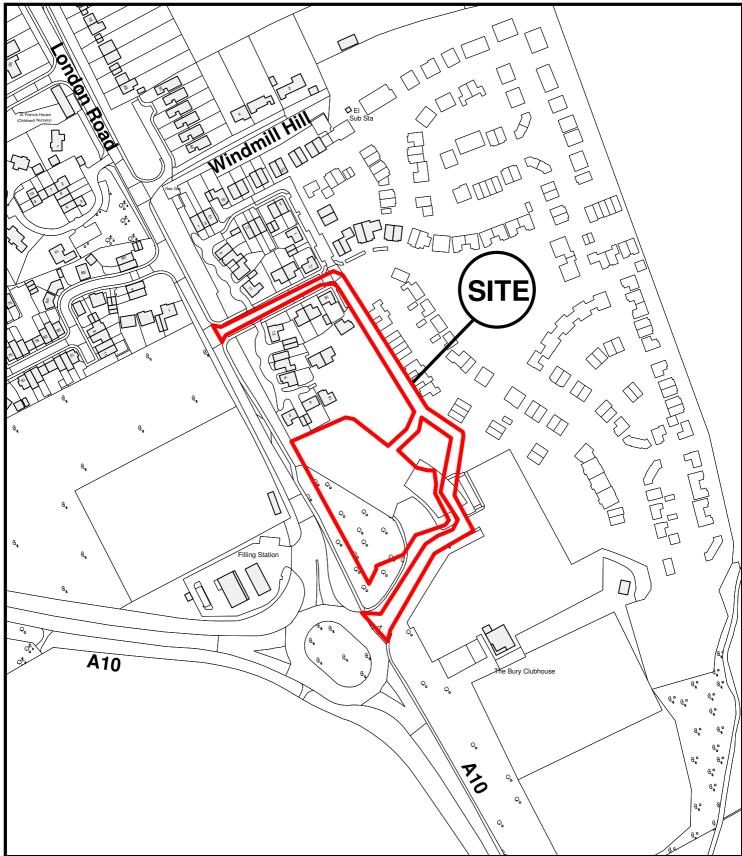

East Herts Council Wallfields Pegs Lane Hertford SG13 8EQ Tel: 01279 655261 Address: Former Sainsburys Distribution Depot, London Road

Buntingford, Hertfordshire, SG9 9JR

Reference: 3/16/1335/FUL

Scale: 1:2500 O.S Sheet: TL3628